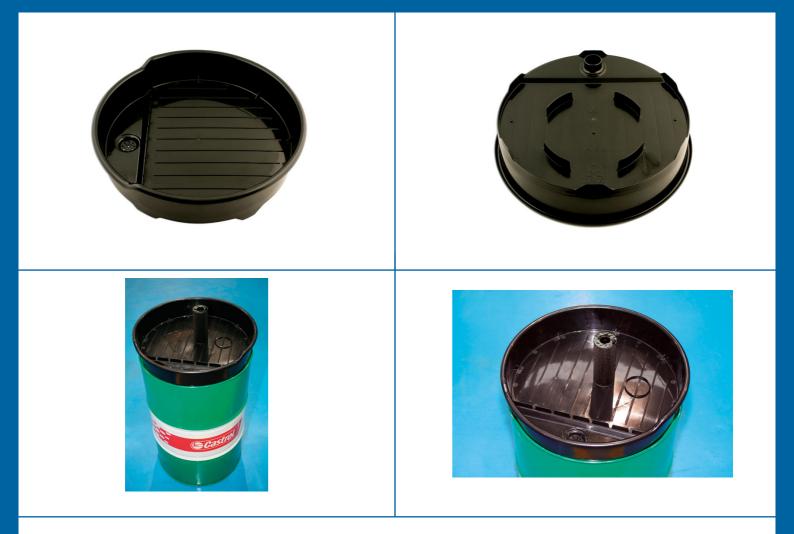

## LASER®

Drain pan designed to fit a standard 205 litre (44 gallon) oil drum. The pan fits snugly around the drum rim and aligns with the barrel inlet for fast, efficient drainage. The pan is 550mm diameter and 105mm deep, there is a built-in filter to prevent contamination and it is manufactured from oil and chemical resistant polythene. A simple and effective solution for draining waste oil from filters etc.

## **Additional Information**

- Oil drain pan designed for use with or 205L (45 gallon) drums.
- Capacity 20L & 600mm diameter.
- · Designed to align with barrel inlet for ease of draining. Prevents oil contamination.
- Manufactured from chemical resistant high density polythene.
- Smaller oil drum bottle & filter drain basin also available. Please see Part no. 6034.