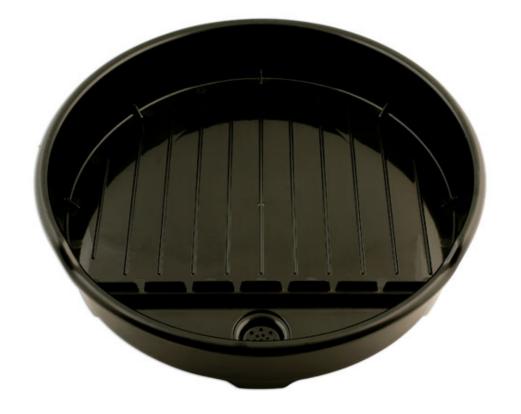

## LASER®

Drain pan designed to fit a standard 205 litre (44 gallon) oil drum. The pan fits snugly around the drum rim and aligns with the barrel inlet for fast, efficient drainage. The pan is 550mm diameter and 105mm deep, there is a built-in filter to prevent contamination and it is manufactured from oil and chemical resistant polythene. A simple and effective solution for draining waste oil from filters etc.

## **Additional Information**

- Oil drain pan designed for use with or 205L (45 gallon) drums.
- Capacity 20L & 600mm diameter.
- · Designed to align with barrel inlet for ease of draining. Prevents oil contamination.
- Manufactured from chemical resistant high density polythene.
- Smaller oil drum bottle & filter drain basin also available. Please see Part no. 6034.